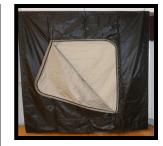

- Applications: RF Shielding curtain for medical, academic, EMC test labs, production, aerospace, automotive equipment, In-Situ testing, and for separating existing shielded chambers. Clean Room compatible.
- Description: Double wall construction of Shieldex® Nora Dell and Berlin fabric. The enclosure can be constructed with or without absorbers depending on the customer's requirements.
- Shielding Effectiveness: Average 60 dB from 30MHz to 18 GHz
- Abrasion Resistance: 1,000,000 cycles
- Performance Loss: 300 deployments is less than 10 dB