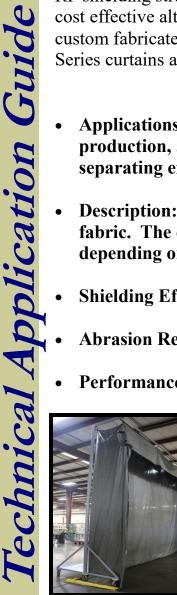

8000 Series Curtain

V Technical Textiles, Inc. 8000 Series Curtains are the very best high performing RF shielding structures. The 8000 series is designed as a premium, highly durable, cost effective alternative to solid metal or screened walls. VTT's Curtains can be custom fabricated to any size or configuration the customer may need. VTT's 8000 Series curtains are clean room compatible to A300 (Class 1000). Used by NASA.

- Applications: RF Shielding curtain for medical, academic, EMC test labs, production, aerospace, automotive equipment, In-Situ testing, and for separating existing shielded chambers. Clean Room compatible.
- Description: Double wall construction of Shieldex® Nora Dell and Berlin fabric. The enclosure can be constructed with or without absorbers depending on the customer's requirements.
- Shielding Effectiveness: Average 60 dB from 30MHz to 18 GHz
- Abrasion Resistance: 1,000,000 cycles
- Performance Loss: 300 deployments is less than 10 dB